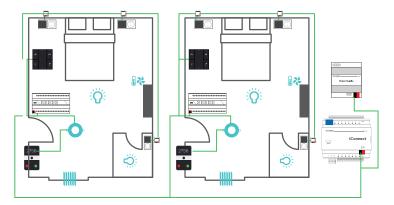

# iConnect wiring diagram

Iswitch

DND/MUR

Imini

#### **Global integrations**

Room Control

INTERRAGRMS centralises all the different data from within the building, including information about door statuses (through the Access Control network), comfort devices (commands, lights, shutters) and HVAC (temperature). It is the central "brain" that records and analyses data, and then sends commands to room devices and instructions to staff on any actions that need taking.

The Guest Room Management System (GRMS) provides an innovative and efficient way to control the lighting, heating/cooling, curtains, TV, Music System, Radio and hotel guest services through intuitive buttons or touch screen/panel interfaces.