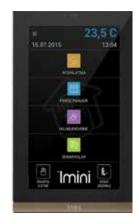

# **iConnect** Room Control Unit

KNX, Modbus and 16 Digital Input, ethernet, embedded KNX Power supply, integrated Ip interface, extended function blocks, Linux, Nodred Framework

## Interra Smart Solution

KNX, direct to TCP network, Modbus, GRMS, DND/MUR Service logics, GRMS server application, scenarios, room modes, Access control system integration, many options for digital outputs, mobile access to the room, integrations Fidelio, Salto, Assa Abloy, etc.

## Swipe, click, feel good

The KNX room controller can regulate both the room temperature and ventilation, depending on the user's preference.

Individual welcome scenarios and various recallable room scenarios can also be selected here - whatever makes your guests feel most comfortable.