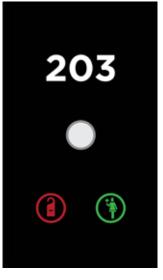

#### **Concierge - Services**

Facilitate maid service requests, Laundry Request, Do Not Disturb (DND) etc.

#### DND/MUR

Iswitch

You can allow your guests to interact with the facility more by enabling the use of hotel services/other services via touch panels and mobile devices.

You can allow many activities such as SPA, Taxi, cleaning, sports, concerts, meals etc. to reach the room guest. You can contribute to a unique experience and to the image of the facility by providing this in an interactive way.

The concierge/services are completely flexible and they have a structure that can be shaped according to the facility. All services of the facility and informational advertisements can be delivered to rooms and mobile devices via concierge service.