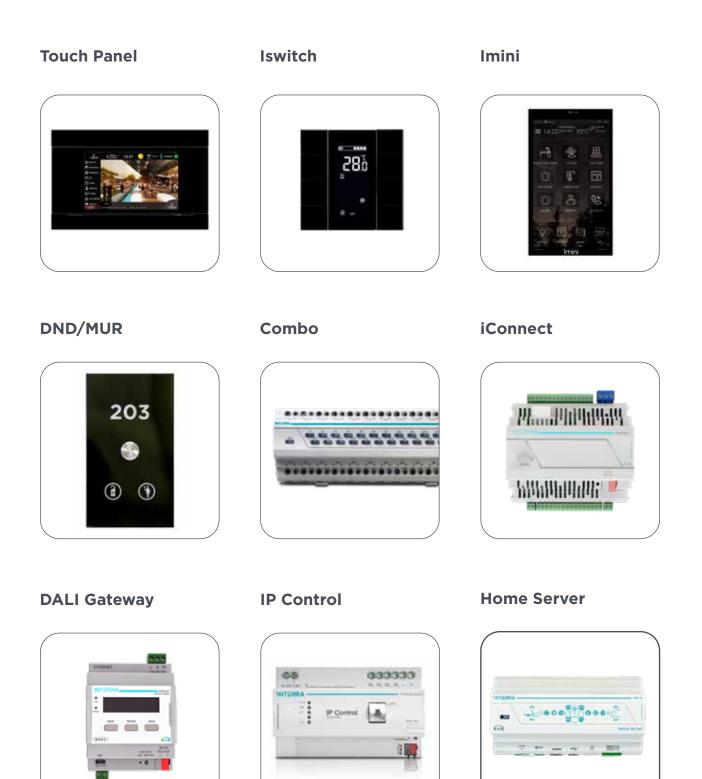

# **iConnect** Room Control Unit

KNX, Modbus and 16 Digital Input, ethernet, embedded KNX Power supply, integrated Ip interface, extended function blocks, Linux, Nodred Framework

## Interra Smart Solution

KNX, direct to TCP network, Modbus, GRMS, DND/MUR Service logics, GRMS server application, scenarios, room modes, Access control system integration, many options for digital outputs, mobile access to the room, integrations Fidelio, Salto, Assa Abloy, etc.