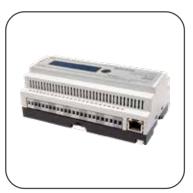

# Innovative Aspects of iConnect

- First professional automation project using an open source Node-RED webbased visual programming interface by connecting TCP / IP connection
- Multi-protocol support with RS485
  connection
- Miniature and embedded KNX power supply
- Creating a wide range of scenarios and logical relationships
- Google Assistant, integration with webbased automation system with Amazon Alexa
- Embedded Ethernet switch provides superiority in cost-critical projects

Scenarios that can be performed with limited flexibility have achieved high flexibility with iConnect. It can provide automation by producing its own power without the need for an external supply.

It is independent of operating system platforms and 100% programmable via browser. It was able to communicate with multiple protocols needed in the building automation sector. It provides a complete solution for hotel projects alone.

#### **Hardware Features**

- 230 VAC 50Hz ± 5%
- Miniature and Embedded KNX Power Supply
- 1 x KNX Port
- 1 x Ethernet Port
- 1x RS485 Port
- 1 x USB2.0
- Manual Control Button
- 1 x Real Time Clock
- 8GB EMMC
- 512 MB DDR3 Memory
- High voltage protection in digital inputs (230 VAC)
- Miniature KNX power supply short circuit protection
- Electrically 100% isolated architecture
- 100% compliance with EMC / LVD standards

#### **Software Features**

- Installation, control and monitoring of automation system with visual programming interface via KNX, MODBUS and Ethernet
- 100% programmable automation interface
- Portable Linux Armbian operating system (Ubuntu 16.04)
- Software update via Ethernet and USB
- Return to factory software with the help of manual buttons