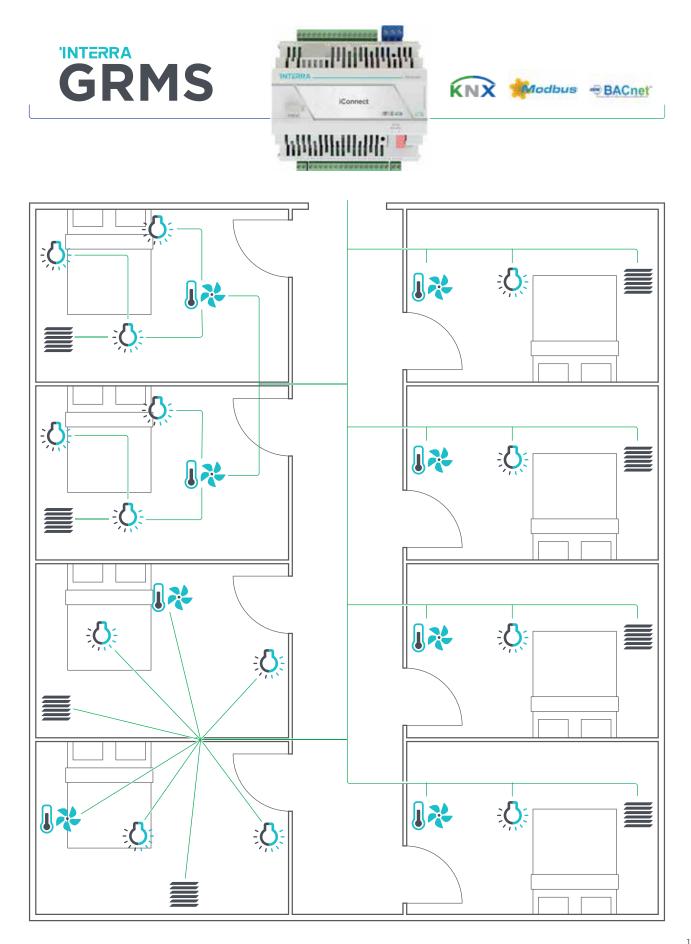

#### **Global integrations**

Room Control

INTERRAGRMS centralises all the different data from within the building, including information about door statuses (through the Access Control network), comfort devices (commands, lights, shutters) and HVAC (temperature). It is the central "brain" that records and analyses data, and then sends commands to room devices and instructions to staff on any actions that need taking.

The Guest Room Management System (GRMS) provides an innovative and efficient way to control the lighting, heating/cooling, curtains, TV, Music System, Radio and hotel guest services through intuitive buttons or touch screen/panel interfaces.

- Enables the hotel to efficiently manage guest room energy consumption and drive their vision of the optimal in-room experience generating greater guest satisfaction.
- Enhance customer comfort and provide easy management for hotel operators with automated solutions for guest rooms.
- The system manages different scenarios in each guest room, including welcome, living and sleeping settings.
- Lighting, temperature and curtains can be controlled to suit the activity of the occupant.
- Different scenes can be set in each guest room with the guest room management system.