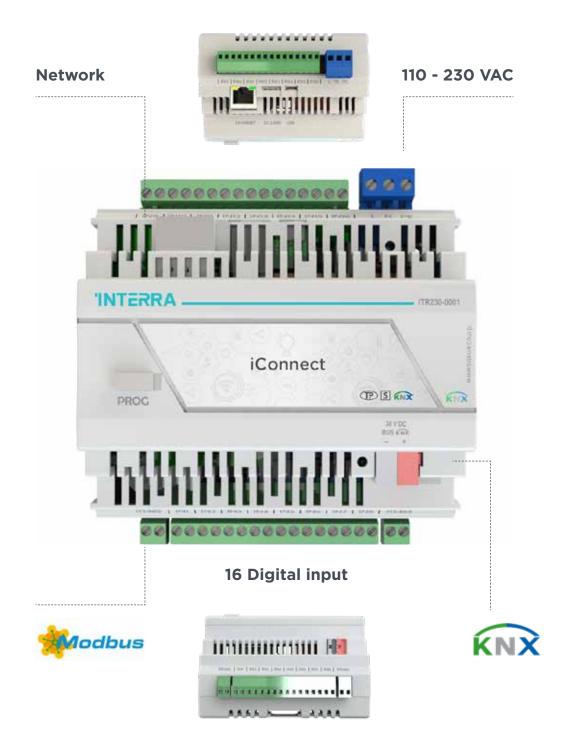

# **iConnect** Room Control Unit

KNX, Modbus and 16 Digital Input, ethernet, embedded KNX Power supply, integrated Ip interface, extended function blocks, Linux, Nodred Framework

#### **Hardware Features**

- 230 VAC 50Hz ± 5%
- Miniature and Embedded KNX Power Supply
- 1 x KNX Port
- 1 x Ethernet Port
- 1x RS485 Port
- 1 x USB2.0
- Manual Control Button
- 1 x Real Time Clock
- 8GB EMMC
- 512 MB DDR3 Memory
- High voltage protection in digital inputs (230 VAC)
- Miniature KNX power supply short circuit protection
- Electrically 100% isolated architecture
- 100% compliance with EMC / LVD standards

#### **Software Features**

- Installation, control and monitoring of automation system with visual programming interface via KNX, MODBUS and Ethernet
- 100% programmable automation interface
- Portable Linux Armbian operating system (Ubuntu 16.04)
- Software update via Ethernet and USB
- Return to factory software with the help of manual buttons