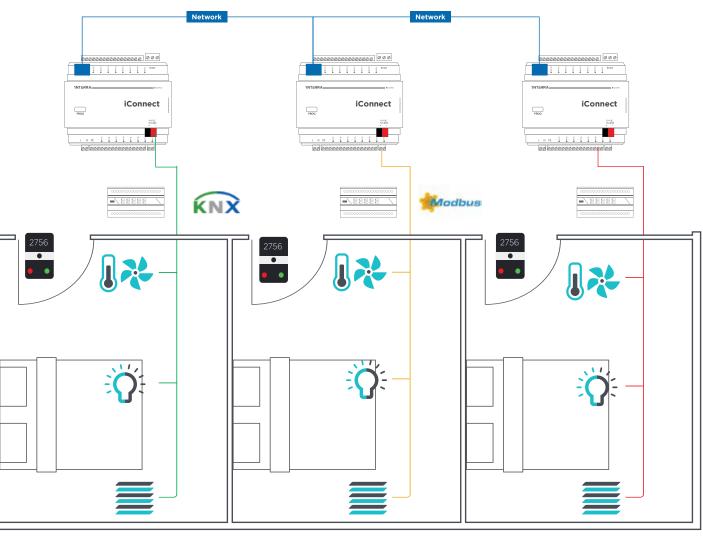

# **iConnect** Room Control Unit

KNX, Modbus and 16 Digital Input, ethernet, embedded KNX Power supply, integrated Ip interface, extended function blocks, Linux, Nodred Framework

## Interra Smart Solution

KNX, direct to TCP network, Modbus, GRMS, DND/MUR Service logics, GRMS server application, scenarios, room modes, Access control system integration, many options for digital outputs, mobile access to the room, integrations Fidelio, Salto, Assa Abloy, etc.

# iConnect wiring diagram

Iswitch

DND/MUR

Imini