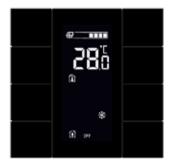

## Swipe, click, feel good

The KNX room controller can regulate both the room temperature and ventilation, depending on the user's preference.

Individual welcome scenarios and various recallable room scenarios can also be selected here - whatever makes your guests feel most comfortable.