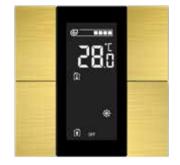

## Swipe, click, feel good

The KNX room controller can regulate both the room temperature and ventilation, depending on the user's preference.

Individual welcome scenarios and various recallable room scenarios can also be selected here - whatever makes your guests feel most comfortable.