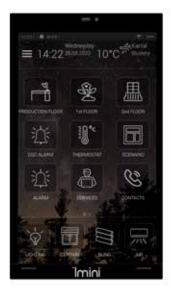

# What is Smart Hotel Solutions?

Interra smart hotel control system is designed to provide a better service for every guest in the hotel.

With occupancy-based energy management and intuitive guest-faced technology, operators can reduce hotel energy consumption, increase operational efficiency and provide guests with the comfort, control and convenience they expect.

Through mobile applications, guests can book a room, choose a room, etc. and they can also control door locks, lights and other things.

All room automation system control by residents is handled innovatively by Interra. The requests can be applied instantly via both on mobile devices and next-generation touch panels in the room.

The fact that the room manages itself to ensure economy and comfort is the basic feature of the system. For this, software, hardware and central (Hotel room management software - IS Server) applications in Interra are preferred by many world brands.