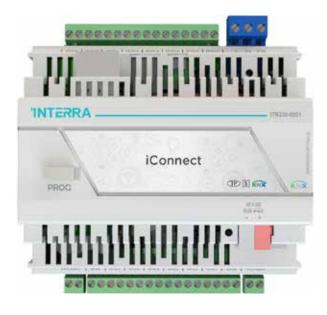

# **iConnect** Room Control Unit

KNX, Modbus and 16 Digital Input, ethernet, embedded KNX Power supply, integrated Ip interface, extended function blocks, Linux, Nodred Framework

#### **Hardware Features**

- 230 VAC 50Hz ± 5%
- Miniature and Embedded KNX Power Supply
- 1 x KNX Port
- 1 x Ethernet Port
- 1x RS485 Port
- 1 x USB2.0
- Manual Control Button
- 1 x Real Time Clock
- 8GB EMMC
- 512 MB DDR3 Memory
- High voltage protection in digital inputs (230 VAC)
- Miniature KNX power supply short circuit protection
- Electrically 100% isolated architecture
- 100% compliance with EMC / LVD standards

#### **Software Features**

- Installation, control and monitoring of automation system with visual programming interface via KNX, MODBUS and Ethernet
- 100% programmable automation interface
- Portable Linux Armbian operating system (Ubuntu 16.04)
- Software update via Ethernet and USB
- Return to factory software with the help of manual buttons