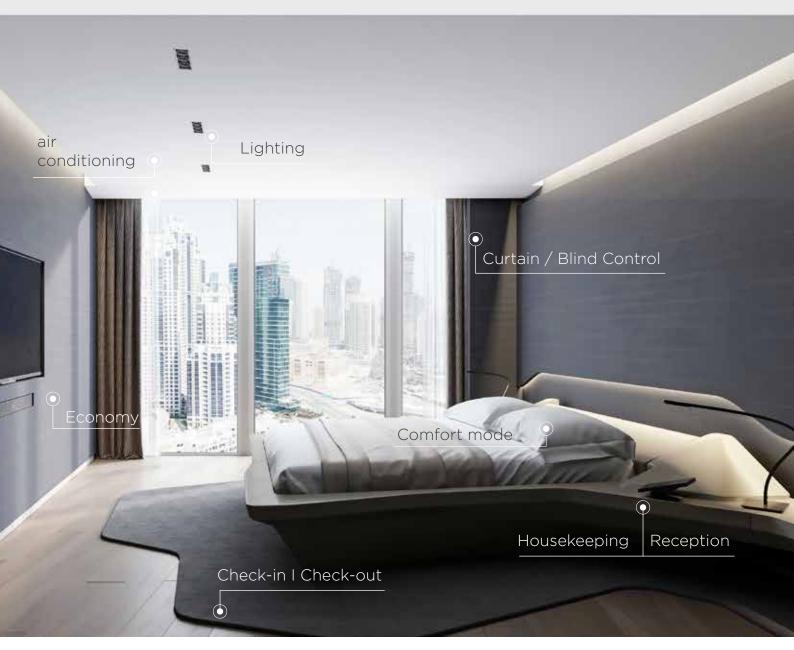

# **Hotel Scenarios**

Correctly Designed Room Scenarios for Maximum Energy Saving and High Comfort

#### Welcome scenarios

#### Check-in

#### Check-out

Air conditioning Sub comfort scenarios

## mode

Economy

# Welcome to the next generation of smart hotels.

Custom Mode

#### Frost protection

Sleep/Night modes

Comfort mode

Housekeeping

#### **Room Scenerios**

- Housekeeping
- Economy
- Custom modes
- Air conditioning scenarios
- Comfort mode
- Sub comfort mode
- Welcome scenarios
- Check-in
- Check-out
- Sleep/Night modes
- Frost protection