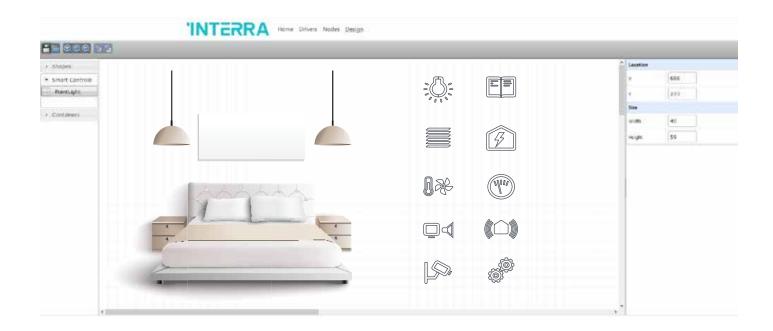

All room automation system control by residents is handled innovatively by Interra. The requests can be applied instantly via both on mobile devices and next-generation touch panels in the room.

The fact that the room manages itself to ensure economy and comfort is the basic feature of the system. For this, software, hardware and central (Hotel room management software - IS Server) applications in Interra are preferred by many world brands.

# **iConnect** Room Control Unit

KNX, Modbus and 16 Digital Input, ethernet, embedded KNX Power supply, integrated Ip interface, extended function blocks, Linux, Nodred Framework

## Interra Smart Solution

KNX, direct to TCP network, Modbus, GRMS, DND/MUR Service logics, GRMS server application, scenarios, room modes, Access control system integration, many options for digital outputs, mobile access to the room, integrations Fidelio, Salto, Assa Abloy, etc.