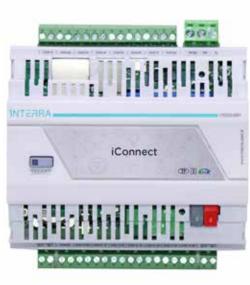

# **iConnect** Room Control Unit

KNX, Modbus and 16 Digital Input, ethernet, embedded KNX Power supply, integrated Ip interface, extended function blocks, Linux, Nodred Framework

#### **Hardware Features**

- 230 VAC 50Hz ± 5%
- Miniature and Embedded KNX Power Supply
- 1 x KNX Port
- 1 x Ethernet Port
- 1x RS485 Port
- 1 x USB2.0
- Manual Control Button
- 1 x Real Time Clock
- 8GB EMMC
- 512 MB DDR3 Memory
- High voltage protection in digital inputs (230 VAC)
- Miniature KNX power supply short circuit protection
- Electrically 100% isolated architecture
- 100% compliance with EMC / LVD standards

#### **Software Features**

- Installation, control and monitoring of automation system with visual programming interface via KNX, MODBUS and Ethernet
- 100% programmable automation interface
- Portable Linux Armbian operating system (Ubuntu 16.04)
- Software update via Ethernet and USB
- Return to factory software with the help of manual buttons