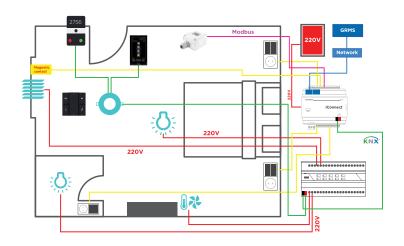

ogramming interface by connecting TCP / IP connection
- Multi-protocol support with RS485
  connection
- Miniature and embedded KNX power supply
- Creating a wide range of scenarios and logical relationships
- Google Assistant, integration with webbased automation system with Amazon Alexa
- Embedded Ethernet switch provides superiority in cost-critical projects

Scenarios that can be performed with limited flexibility have achieved high flexibility with iConnect. It can provide automation by producing its own power without the need for an external supply.

It is independent of operating system platforms and 100% programmable via browser. It was able to communicate with multiple protocols needed in the building automation sector. It provides a complete solution for hotel projects alone.







# iConnect





#### **Hardware Features**

- 230 VAC 50Hz ± 5%
- Miniature and Embedded KNX Power Supply
- 1 x KNX Port
- 1 x Ethernet Port
- 1x RS485 Port
- 1 x USB2.0
- Manual Control Button
- 1 x Real Time Clock
- 8GB EMMC
- 512 MB DDR3 Memory
- High voltage protection in digital inputs (230 VAC)
- Miniature KNX power supply short circuit protection
- Electrically 100% isolated architecture
- 100% compliance with EMC / LVD standards

#### **Software Features**

- Installation, control and monitoring of automation system with visual programming interface via KNX, MODBUS and Ethernet
- 100% programmable automation interface
- Portable Linux Armbian operating system (Ubuntu 16.04)
- Software update via Ethernet and USB
- Return to factory software with the help of manual buttons



#