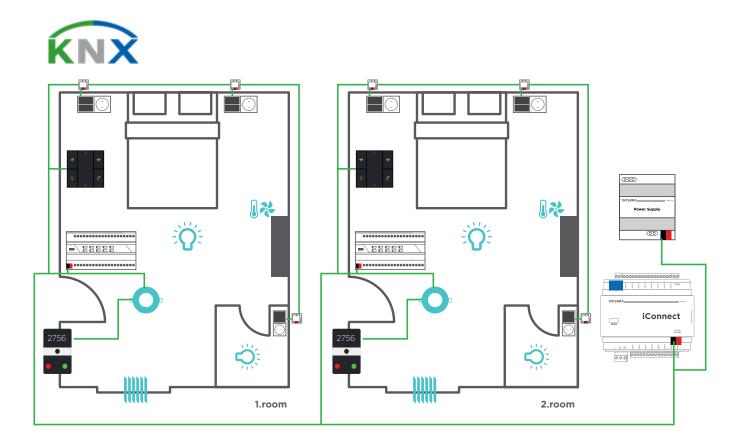

# **iConnect** Room Control Unit

KNX, Modbus and 16 Digital Input, ethernet, embedded KNX Power supply, integrated Ip interface, extended function blocks, Linux, Nodred Framework

## Interra Smart Solution

KNX, direct to TCP network, Modbus, GRMS, DND/MUR Service logics, GRMS server application, scenarios, room modes, Access control system integration, many options for digital outputs, mobile access to the room, integrations Fidelio, Salto, Assa Abloy, etc.

# iConnect wiring diagram

Iswitch

DND/MUR

Imini