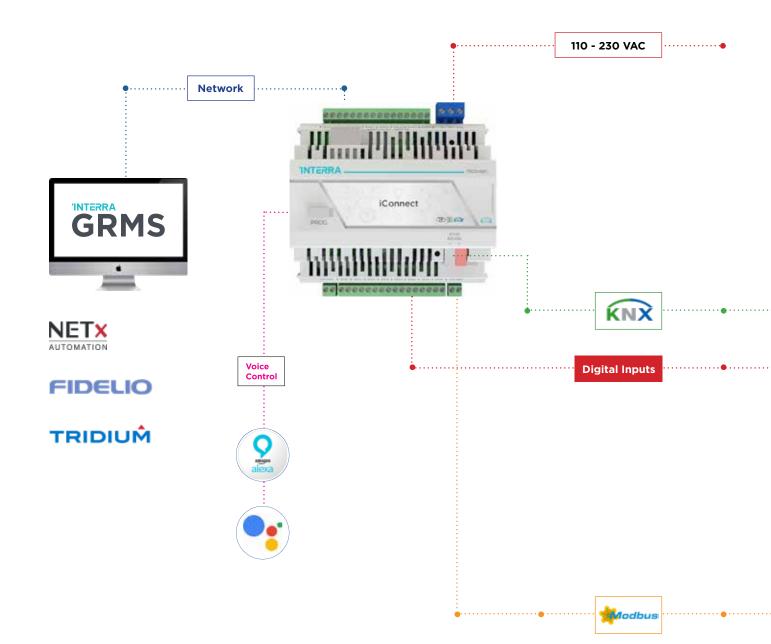

# **iConnect** Room Control Unit

KNX, Modbus and 16 Digital Input, ethernet, embedded KNX Power supply, integrated Ip interface, extended function blocks, Linux, Nodred Framework

## Interra Smart Solution

KNX, direct to TCP network, Modbus, GRMS, DND/MUR Service logics, GRMS server application, scenarios, room modes, Access control system integration, many options for digital outputs, mobile access to the room, integrations Fidelio, Salto, Assa Abloy, etc.

# Innovative Aspects of iConnect

- First professional automation project using an open source Node-RED webbased visual programming interface by connecting TCP / IP connection
- Multi-protocol support with RS485
  connection
- Miniature and embedded KNX power supply
- Creating a wide range of scenarios and logical relationships
- Google Assistant, integration with webbased automation system with Amazon Alexa
- Embedded Ethernet switch provides superiority in cost-critical projects

#### **Hardware Features**

- 230 VAC 50Hz ± 5%
- Miniature and Embedded KNX Power Supply
- 1 x KNX Port
- 1 x Ethernet Port
- 1x RS485 Port
- 1 x USB2.0
- Manual Control Button
- 1 x Real Time Clock
- 8GB EMMC
- 512 MB DDR3 Memory
- High voltage protection in digital inputs (230 VAC)
- Miniature KNX power supply short circuit protection
- Electrically 100% isolated architecture
- 100% compliance with EMC / LVD standards

#### **Software Features**

- Installation, control and monitoring of automation system with visual programming interface via KNX, MODBUS and Ethernet
- 100% programmable automation interface
- Portable Linux Armbian operating system (Ubuntu 16.04)
- Software update via Ethernet and USB
- Return to factory software with the help of manual buttons