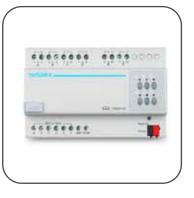

# **iConnect** Room Control Unit

KNX, Modbus and 16 Digital Input, ethernet, embedded KNX Power supply, integrated Ip interface, extended function blocks, Linux, Nodred Framework

## Interra Smart Solution

KNX, direct to TCP network, Modbus, GRMS, DND/MUR Service logics, GRMS server application, scenarios, room modes, Access control system integration, many options for digital outputs, mobile access to the room, integrations Fidelio, Salto, Assa Abloy, etc.

iConnect

# Innovative Aspects of iConnect

- First professional automation project using an open source Node-RED webbased visual programming interface by connecting TCP / IP connection
- Multi-protocol support with RS485
  connection
- Miniature and embedded KNX power supply
- Creating a wide range of scenarios and logical relationships
- Google Assistant, integration with webbased automation system with Amazon Alexa
- Embedded Ethernet switch provides superiority in cost-critical projects

Scenarios that can be performed with limited flexibility have achieved high flexibility with iConnect. It can provide automation by producing its own power without the need for an external supply.

It is independent of operating system platforms and 100% programmable via browser. It was able to communicate with multiple protocols needed in the building automation sector. It provides a complete solution for hotel projects alone.

# iConnect

#### **Hardware Features**

- 230 VAC 50Hz ± 5%
- Miniature and Embedded KNX Power Supply
- 1 x KNX Port
- 1 x Ethernet Port
- 1x RS485 Port
- 1 x USB2.0
- Manual Control Button
- 1 x Real Time Clock
- 8GB EMMC
- 512 MB DDR3 Memory
- High voltage protection in digital inputs (230 VAC)
- Miniature KNX power supply short circuit protection
- Electrically 100% isolated architecture
- 100% compliance with EMC / LVD standards

#### **Software Features**

- Installation, control and monitoring of automation system with visual programming interface via KNX, MODBUS and Ethernet
- 100% programmable automation interface
- Portable Linux Armbian operating system (Ubuntu 16.04)
- Software update via Ethernet and USB
- Return to factory software with the help of manual buttons